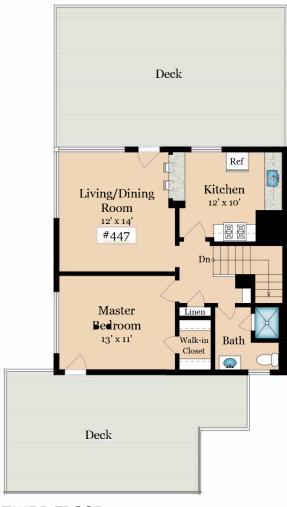

### SECOND FLOOR

1,350 SQ FT - #445 55 SQ FT - #447 10 SQ FT - Common Area

### Estimated Total Square Footage: 3,435 SQ FT

Calculated from outside face of exterior walls and center line of demising walls.

• #445 In-Law Studio: 625 SQ FT

• #445: 1,350 SQ FT • #447: 730 SQ FT

• Common Area: 300 SQ FT

• Garage: 430 SQ FT

THIRD FLOOR

675 SQ FT - #447

Email: matthewerogers@yahoo.com